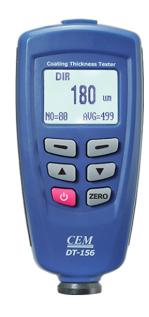

## DT-150

## **Coating Thickness Tester**

Dual Technology Features Automatic
Selection of Magnetic Induction or
Eddy Current Measurement
Techniques

| Features                                           | 150 |
|----------------------------------------------------|-----|
| Non-magnetic coatings(e.g. paint, zinc)on steel    | *   |
| Insulating coating(e.g. paint)on no-ferrous metals | *   |
| No-ferrous metals coating on insulating substrates | *   |

Size(HxWxD): 113.5mm x 54mm x 27mm

Weight: 110g

Sensor probe: F / N

Measuring range: 0.0~2.0mm / 0~80 mil

Guaranteed tolerance (of reading): ±(2%+ 0.1)mm / ±(2%+4)mil

Accessories: Two "AAA" batteries, USB cable, CD, Calibration Iron, Calibration Aluminum, Precision Standard, gift box with carrying case.