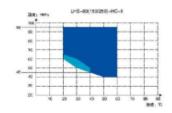

## **Specifications**

| Model                        | LHS-80HC-I<br>LHS-80HC-II | LHS-150HC-I<br>LHS-150HC-II | LHS-250HC-I<br>LHS-250HC-II | LHS-500HC-I<br>LHS-500HC-II |
|------------------------------|---------------------------|-----------------------------|-----------------------------|-----------------------------|
| Temperature Range            | I:-5~80℃ II:-10~70℃       |                             |                             |                             |
| Display Resolution           | 0.1℃                      |                             |                             |                             |
| Temperature Stability        | High ±0.5℃ Low ±1℃        |                             |                             |                             |
| Temperature Uniformity       | ±2℃                       |                             |                             |                             |
| Humidity Range               | 1:40~85% II:40~95%        |                             |                             |                             |
| Humidity Accuracy            | ±3%RH                     |                             |                             |                             |
| Power Consumption            | 2000W                     | 2100W                       | 2300W                       | 3850W                       |
| Ambient Temperature          | +5~35℃                    |                             |                             |                             |
| Electrical Requirement       | 220V 50Hz                 |                             |                             |                             |
| Interior Dimension(W×D×H,mm) | 400×400×500               | 550×405×670                 | 600×500×830                 | 800×700×900                 |
| Exterior Dimension(W×D×H,mm) | 550×790×1080              | 690×800×1430                | 740×900×1580                | 1000×1100×1860              |
| Shelves                      | 2PCS                      | 3PCS                        |                             | 4PCS                        |
| Remark                       | with printer              |                             |                             |                             |