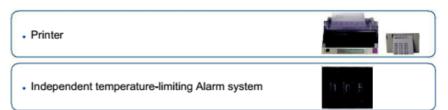

#### Features:

- •Polished stainless-steel chamber, semicircular arcs at corners for easy cleaning, and the space between the shelves in the chamber is adjustable.
- Microprocessor controller for temperature and humidity ensures of precise and reliable control
- •Imported compressor
- •Independent temperature-limiting alarm system ensures experiments run safely.
- •Printer connector and RS485 connector are options which can connect printer and computer to record the parameters and the variations of temperature.(option)
- •There is a 25mm instruction connection hole on the left side of the chamber for easy testing operation and temperature measurement.

## Options: