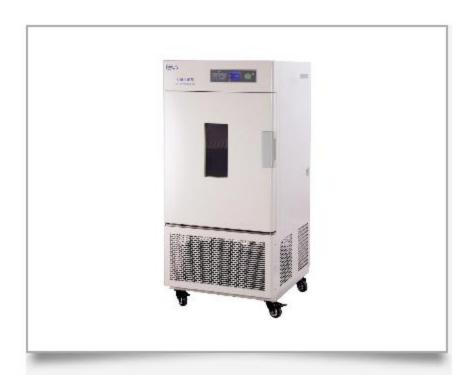

## **Constant Temperature & Humidity Chamber**

#### Summary:

It is equipped with a precise system of temperature and humidity control, which provide various necessary environmental simulative conditions for industrial researches and biotechnology tests. Widely applied in sterile tests and stabilitycheck-up of pharmaceuticals, textile and food processing as well as tests in material, performance, packing and lifetime of industrial products.

#### Features:

- •Polished stainless-steel chamber, semicircular arcs at corners for easy cleaning, and the space between the shelves in the chamber is adjustable.
- Microprocessor controller for temperature and humidity ensures of precise and reliable control
- •Imported compressor
- •Independent temperature-limiting alarm system ensures experiments run safely.
- •Printer connector and RS485 connector are options which can connect printer and computer to record the parameters and the variations of temperature.(option)
- •There is a 25mm instruction connection hole on the left side of the chamber for easy testing operation and temperature measurement.