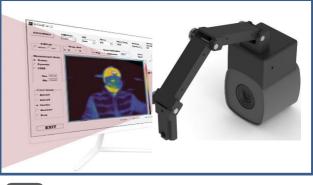

## System Config. Camera

### - Camera body

- 80 × 60 micro-bolometer thermal Sensor
- USB Cable : Data/Power supply(DC5V)

#### Windows 10

Temperature sensing monitoring S/W (bundle) Wall mount bracket

## PC Program

#### Embedded Blackbody