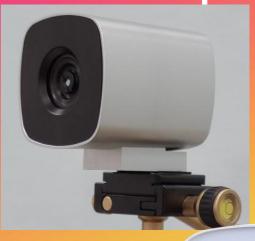

## **Un-Contact Based Thermal** Network Camera (MT-50) Made in Korea Embedded Blackbody Trypot is not included **Camera Concept** Application for Fever Detecting, Fire Signal Alarm and Security

Multi Camera monitoring from anywhere/anytime with PC, NVR & Smartphone

Accurate temperature measurement by EMTAKE's Embedded Blackbody

Face Recognition : AI /Machine Learning

### Camera

(80 x 60) Shuttered or Shutterless Sensor module, Ethernet , H.264, ONVIF