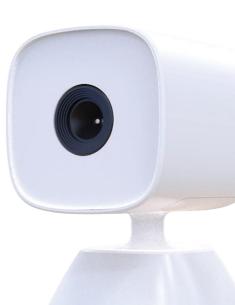

### Main unit, Stand, Power adapter

- Ethernet/built-in WiFi network
- 80×60 micro-bolometer thermal sensor
- P2P (On/Off), DHCP (On/Off), support for wall mount