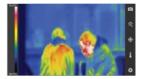

## World First!! Affordable Thermal IP Camera (MT-10) • Made in Korea

Thermal IP camera which detects abnormal signs of fire/security, health status of elderly person, and persons suspected of viral infection and notifies it remotely while protecting the portrait right.

**Camera Concept** 

Real time monitoring from anywhere/anytime with smartphones

Detects temperature/movement determined by the user to send real-time alarm to smartphone about abnormal sighs regarding fire/ security