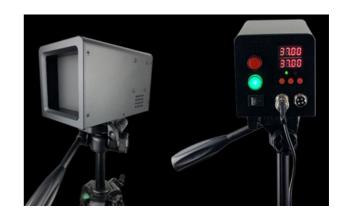

## Affordable standalone Blackbody (B02)

Onsale

## **Blackbody Concept**

Large Radiation surface(80 x 80 mm) Blackbody

Improved temperature accuracy up to 0.3°C when used with EMTAKE's thermal camera

## Spec.

| Temperature Range             | +5°C ~ 50°C (41°F~122°F)        |
|-------------------------------|---------------------------------|
| Black target surface diameter | 80 x 80mm                       |
| Effective emissivity          | 0.96 ± 0.02                     |
| Temperature resolution        | 0.01°C                          |
| Temperature stability         | ± 0.1°C                         |
| Measurement Accuracy          | ± (0.15 + 0.003 t )°C           |
| Power supply                  | 100-240V, 50Hz                  |
| Working environment           | 0°C ~ 50°C (32°F ~ 122°F)       |
| Dimension                     | 110 mm x 110 mm x 190 mm /1.7Kg |
| Install                       | Can be installed on a tripod    |
|                               |                                 |