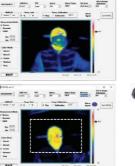

## **Un-Contact Based Thermal** Network Camera (MT-50) Made in Korea Embedded Blackbody Trypot is not included **Camera Concept** Application for Fever Detecting, Fire Signal Alarm and Security

Multi Camera monitoring from anywhere/anytime with PC, NVR & Smartphone

Accurate temperature measurement by EMTAKE's Embedded Blackbody

Face Recognition : AI /Machine Learning