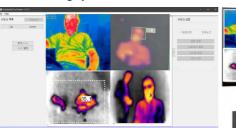

## **Un-Contact Based Thermal** Network Camera (MT-50) Made in Korea Embedded Blackbody Trypot is not included **Camera Concept** Application for Fever Detecting, Fire Signal Alarm and Security

Multi Camera monitoring from anywhere/anytime with PC, NVR & Smartphone

## System Config.