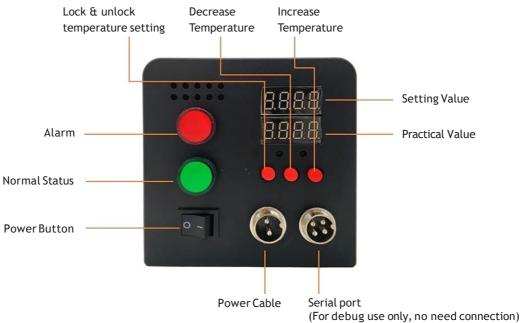

## System Config.

## Camera

### Main unit, Stand, Power adapter

- Ethernet/built-in WiFi network
- 80×60 micro-bolometer thermal sensor
- P2P (On/Off), DHCP (On/Off), support for wall mount