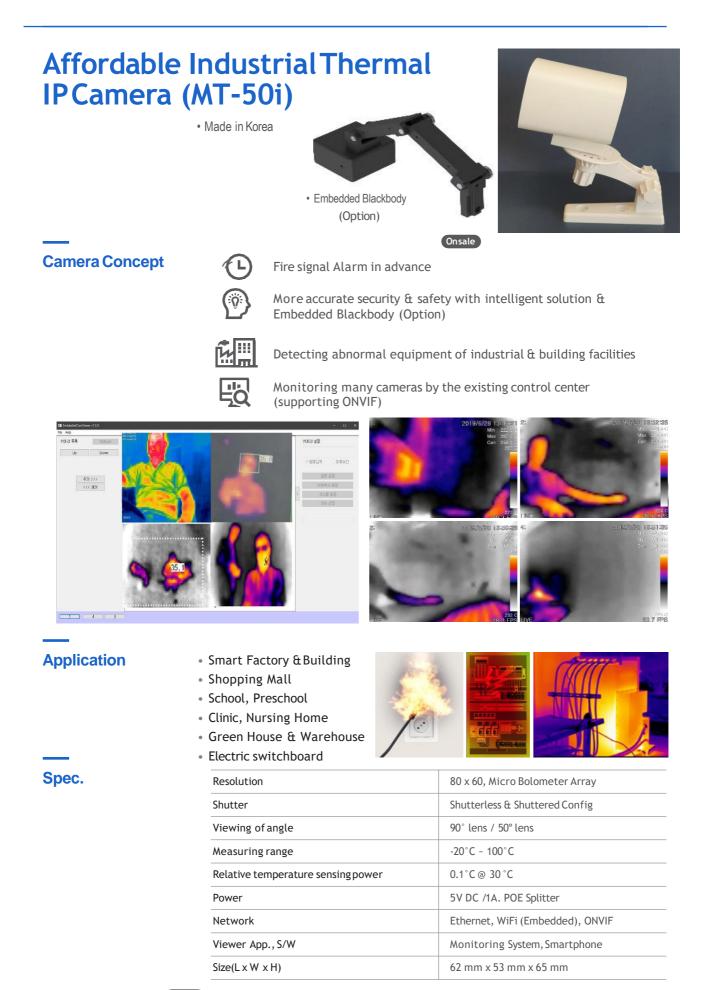

# Affordable & Innovative EMTAKE THERMAL CAMERA

MT-10 Affordable Thermal IP Camera MT-30 Affordable Thermal Camera for Detecting Fever (+ Blackbody) MT-50 Un-Contact Based Thermal Network Camera (+ Blackbody) MT-50i Affordable Industrial Thermal IP Camera (+ Blackbody) B02

**Camera Concept** 

Real time monitoring from anywhere/anytime with smartphones

Detects temperature/movement determined by the user to send real-time alarm to smartphone about abnormal sighs regarding fire/ security

Monitoring many cameras at the same time Supports onvif

Detects without additional device during bad weather and evening

#### Spec.

(Note :www.emtake.com)

| Resolution                         | 80 × 60, Micro Bolometer Array      |
|------------------------------------|-------------------------------------|
| Shutterless                        | Shutterless or Shuttered Config     |
| Viewing of angle                   | 30° lens /50° lens /90° lens        |
| Measuring range                    | -30°C ~ 200°C (Extensible to 200°C) |
| Relative temperature sensing power | 0.1°C (@ 30°C)                      |
| Frame rate                         | Variable                            |
| Network                            | Ethernet, WiFi (Embedded), ONVIF    |
| Viewer App., S/W                   | Smartphone (Android, iOS)           |
| Design                             | ● Black / ◯ White, Standbody        |
| Power                              | DC5V, 1A                            |
| Language                           | English, Korean, Chinese, Japanese  |
| Size(L x W x H) /Weight            | 73 mm × 76 mm × 117 mm /140g        |