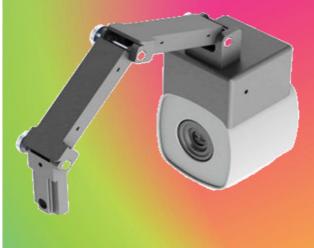

## World First!! Affordable Thermal IP Camera (MT-10) • Made in Korea

Thermal IP camera which detects abnormal signs of fire/security, health status of elderly person, and persons suspected of viral infection and notifies it remotely while protecting the portrait right.

**Camera Concept** 

Real time monitoring from anywhere/anytime with smartphones

Detects temperature/movement determined by the user to send real-time alarm to smartphone about abnormal sighs regarding fire/ security

Monitoring many cameras at the same time Supports onvif

Detects without additional device during bad weather and evening

### Main unit, Stand, Power adapter

- Ethernet/built-in WiFi network
- 80×60 micro-bolometer thermal sensor
- P2P (On/Off), DHCP (On/Off), support for wall mount