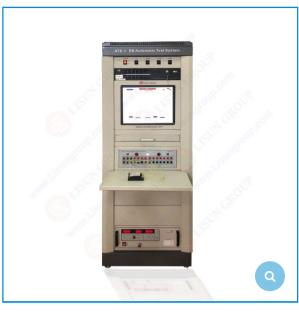

Electronic Ballast Automatic Test Equipment

Product No: ATE-1

Description Video Download

The ATE-1 is designed for testing fluorescent ballast on production line. It fully meet the IEC62384 and UL935 Standard.

## **Specification:**

Test series connection, parallel connection and series/parallel connections of the electronic ballast (about 15 kinds of connections), available for various electronic ballast.

- With a precise resistance box, tube is substituted for the resistance, can act as many as 6 tubes. Resistance value:  $1-4095\Omega$  adjustable.
- Measure input parameters (vrms, irms, w, pf, harmonics, etc), output parameters (on-circuit voltage, lamp voltage, filament voltage, lamp current, lamp power, oscillatory frequency), can also test the ballast efficiency, abnormity protection, and power symmetry of partial rectifier effect and etc.
- Program controlled AC power source to guarantee the smart choice of input voltage and the frequency.
- Equipped with 17 inch LCD controlled machine, specially designed A/D combined with special CPU, has the two left and right testing interfaces to achieve stability of data and high- speed testing.
- We can make the special-designed product for you and promise to upgrade the software for free.