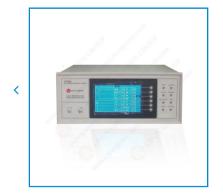

can act as many as 6 tubes. Resistance value:  $1-4095\Omega$  adjustable.
- Measure input parameters (vrms, irms, w, pf, harmonics, etc), output parameters (on-circuit voltage, lamp voltage, filament voltage, lamp current, lamp power, oscillatory frequency), can also test the ballast efficiency, abnormity protection, and power symmetry of partial rectifier effect and etc.
- Program controlled AC power source to guarantee the smart choice of input voltage and the frequency.
- Equipped with 17 inch LCD controlled machine, specially designed A/D combined with special CPU, has the two left and right testing interfaces to achieve stability of data and high- speed testing.
- We can make the special-designed product for you and promise to upgrade the software for free.

# **Related Products**



WT5000 Electronic Ballast Tester