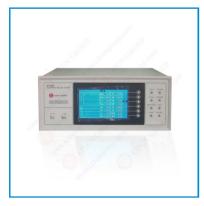

# **Related Applications**

**CFL Lamp Test Solutions** 

Fluorescent Lamp Test Solutions

Input Characteristic Analyzer of Electronic Ballast Product No: UI2001

### Description

Electronic Ballast Input Characteristic Analyzer:

- 4 display windows for V (600V), A (2A), W, PF/Hz
- THD, 0 to 39th harmonic components
- Accuracy: ± (0.4% reading + 0.1% range + 1 digit)
- Data and curves printable. All the data and curves can be displayed after being connected with PC