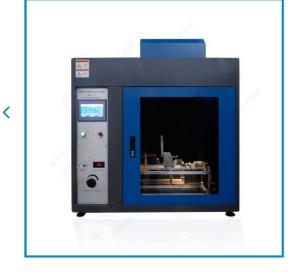

## **Related Applications**

Plug and Switch Test Solutions

Cable and Wire Test Solutions

The wire & cable flame tester is used to test and evaluate the combustion characteristics of a single insulated wire or cable according to IEC60332-1-1, GB18380.11/12-2008, GB18380.1-2001 and IEC60335-1(GB4706.1) standards. The combustion box of the test equipment is made by iron plate spraying and it is resistant to smoke corrosion. It is a highly intelligent device with digital time display, automatic control of test procedures, easy to use and stable and reliable.

• The outer diameter of the tested wire: the conductor diameter is greater than 0.8mm or the cross-sectional area is greater than 0.5mm2

• The flame should continuously burning the sample and the flame burning time T range is 0.1-999.9 (seconds) continuously

## **Specifications:**

**Related Products** 

• Combustion box internal dimensions: W300\*H1200\*D450mm

• Gas flow range: 0.1-1L/min; Air flow range: 3-30L/min; Box material: Iron plate spraying

• Gas: High purity propane gas (Prepared by user)

• The tested wire/cable length: 600±25mm

• Standard power of combustion burner: 1kW

• User need to prepare air compressor

Household Applicances Test Solutions