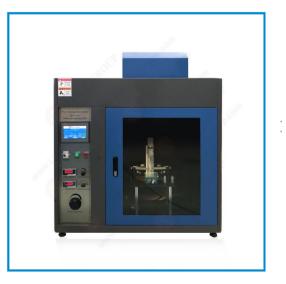

## **Related Applications**

Plug and Switch Test Solutions

Cable and Wire Test Solutions

The wire & cable flame tester is used to test and evaluate the combustion characteristics of a single insulated wire or cable according to IEC60332-1-1, GB18380.11/12-2008, GB18380.1-2001 and IEC60335-1(GB4706.1) standards. The combustion box of the test equipment is made by iron plate spraying and it is resistant to smoke corrosion. It is a highly intelligent device with digital time display, automatic control of test procedures, easy to use and stable and reliable.

## **Specifications:**

**Related Products** 

• Combustion box internal dimensions: W300\*H1200\*D450mm

• Gas flow range: 0.1-1L/min; Air flow range: 3-30L/min; Box material: Iron plate spraying

• Gas: High purity propane gas (Prepared by user)

• The tested wire/cable length: 600±25mm

• Standard power of combustion burner: 1kW

• User need to prepare air compressor

Household Applicances Test Solutions