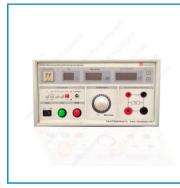

Mask Produce and Test Machine >

Electronic Components Test >

Insulation Resistance Tester Product No: WB2681A

## Description

DC Insulation Resistance Tester:

- Insulation test voltages: DC250V、DC500V、DC1000V
- $\bullet$  Range of open-circuit voltage:  $\pm 10\%$  rated voltage
- Testing time: 3~99 seconds or controlled manually