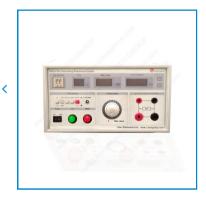

Mask Produce and Test Machine >

Electronic Components Test >

Insulation Resistance Tester Product No: WB2681A

## Description

DC Insulation Resistance Tester:

- Insulation test voltages: DC250V、DC500V、DC1000V
- $\bullet$  Range of open-circuit voltage:  $\pm 10\%$  rated voltage
- Testing time: 3~99 seconds or controlled manually