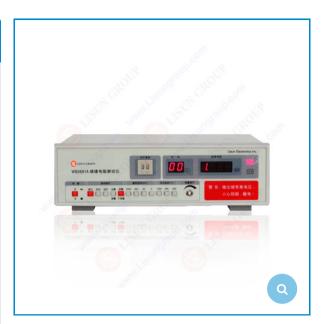

Mask Produce and Test Machine >

Electronic Components Test >

Insulation Resistance Tester Product No: WB2681A

## Description

DC Insulation Resistance Tester:

- Insulation test voltages: DC250V、DC500V、DC1000V
- $\bullet$  Range of open-circuit voltage:  $\pm 10\%$  rated voltage
- Testing time: 3~99 seconds or controlled manually