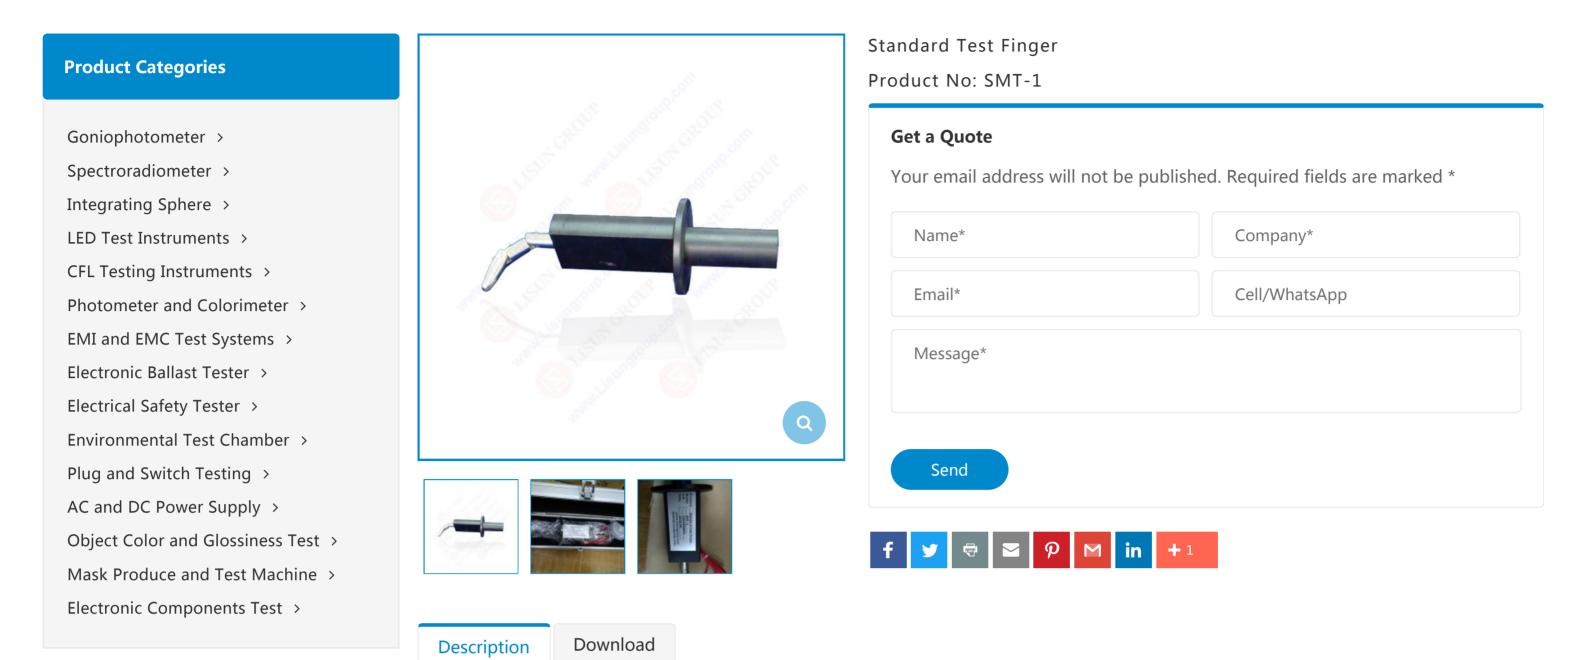

## **Related Applications**

Household Applicances Test Solutions It is with Protection against electric shock device. The SMT-1 standard test finger is according to IEC60335, IEC60884, IEC61032, IEC60529, IEC60065, IEC60035, IEC60950, EN60529, EN60950, GB4706, GB7000, GB-16916.1, GB9706, UL507, VDE0470, etc.