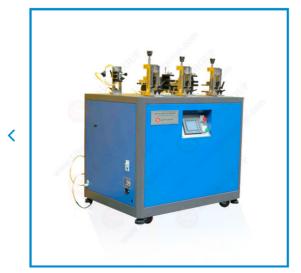

## **Related Applications**

Household Applicances Test Solutions

Plug and Switch Test Solutions

Description Video

CZKS-6 6 Position Plug Socket Switch Life Tester is designed according to terms and conditions of IEC60884-1, IEC60669-1, GB2099.1-2008 and GB16915.1-2003, for life test of plug and socket and switch products of household and similar use appliances.

The device can connect with matched load cabinet, in order to conduct a test of electrical life, normal operation and breaking capacity.

The equipment provide some clamp, it can test plug and socket production, wall switch, rocker switch, dial plate switch and button switch.

Specification:

- Gas source: 4 ~ 6kg/cm2
- Control mode: PLC process control/touch screen display
- Turn-on time: 0 ~ 99.9s (min) adjustable
- Test cycle time: 0 ~ 99s adjustable
- Counter: 0 ~ 99999 times, can preset
- Station: 6 (increase or decrease stations can be customized)
- The equipment will stop working automatically when testing times reach preset value in the process of test.

• Failure condition of plug and socket can be intelligent identified and at the current time stop working , alarm and show the time of problem in time;

• Working power supply: AC 220V 50Hz 5A

Note: The device should work with matched air compressor, please provide for yourself.