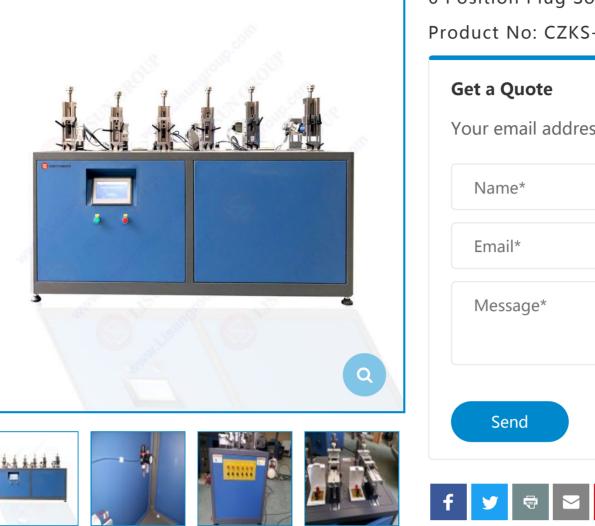

## **Related Applications**

Household Applicances Test Solutions

Plug and Switch Test Solutions

Description Video

CZKS-6 6 Position Plug Socket Switch Life Tester is designed according to terms and conditions of IEC60884-1, IEC60669-1, GB2099.1-2008 and GB16915.1-2003, for life test of plug and socket and switch products of household and similar use appliances.

The device can connect with matched load cabinet, in order to conduct a test of electrical life, normal operation and breaking capacity.

The equipment provide some clamp, it can test plug and socket production, wall switch, rocker switch, dial plate switch and button switch.

Specification:

- Gas source: 4 ~ 6kg/cm2
- Control mode: PLC process control/touch screen display
- Turn-on time: 0 ~ 99.9s (min) adjustable
- Test cycle time: 0 ~ 99s adjustable
- Counter: 0 ~ 99999 times, can preset
- Station: 6 (increase or decrease stations can be customized)
- The equipment will stop working automatically when testing times reach preset value in the process of test.

• Failure condition of plug and socket can be intelligent identified and at the current time stop working , alarm and show the time of problem in time;

• Working power supply: AC 220V 50Hz 5A

Note: The device should work with matched air compressor, please provide for yourself.