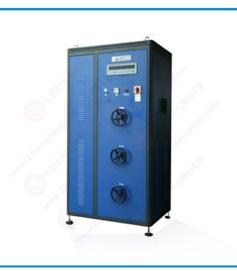

The device can connect with matched load cabinet, in order to conduct a test of electrical life, normal operation and breaking capacity.

The equipment provide some clamp, it can test plug and socket production, wall switch, rocker switch, dial plate switch and button switch.

## **Related Products**

CZKS-3 3 Position Plug Socket Switch Life Tester

DFX-20 Load Cabinet

WDT-1 Wire Damaged Tester

SW-6 Power Cord Bending Tester