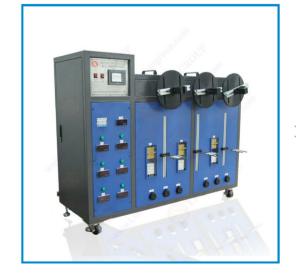

## **Related Products**

CZKS-3 3 Position Plug Socket Switch Life Tester

DFX-20 Load Cabinet

WDT-1 Wire Damaged Tester

SW-6 Power Cord Bending Tester