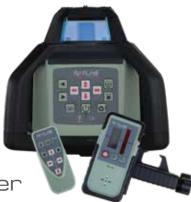

## The Rugged and Durable Rotary Laser

• A rotary laser designed with four rubber handles ,It is very easy to carry and remove,Suitable for mid- distance work and indoor ceiling tiling tasks.