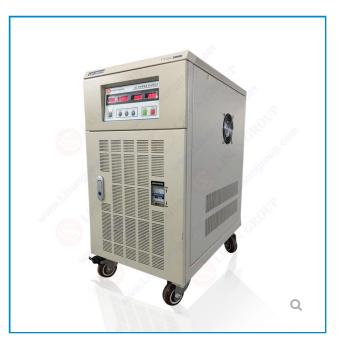

PWM Type AC Power Supply Product No: LSP-5KVAS

| <b>Get a Quote</b> Your email address will not be publish | had Paguired fields are marked * |
|-----------------------------------------------------------|----------------------------------|
| Name*                                                     | ·                                |
| ivanie                                                    | Company*                         |
| Email*                                                    | Cell/WhatsApp                    |
| Message*                                                  |                                  |
| Send                                                      |                                  |

Description

Pulse Width Modulation PWM Type AC Power Supply specifications:

- Circuit Type: (IGBT) MPWM Pulse Duration Modulation
- Input: 1 Phase 220V±10%, 50Hz/60Hz±5%
- Output Voltage: HIGH/LOW Adjustable
- 1)1 Phase Voltage Range: (HIGH)0 ~ 300V, (LOW)0 ~ 150V
- 2) Nominal Voltage:  $+10\% \sim +25\%$ ,  $-10\% \sim -30\%$
- Output Frequency: 50Hz, 60Hz, adjustable between 45 and 70 Hz, 400Hz Load Voltage Stabilization Rate:  $\leq$ 0.5%
- Frequency Stabilization Rate: 0. 1% (Fix Point 50Hz, 60Hz and 400Hz)
- Wave Distortion Rate: ≤2% (Resistor Load); Efficiency: ≥85%
- Output Instruments: Frequency Indicator, 4-digits RMS digital frequency indicator, resolution is 0.1Hz Voltage Meter, 4-digits RMS digital voltage meter, resolution 0.1V Ampere Meter, 4-digist RMS digital ampere meter, resolution 1Ma Power Indicator, 4-digits RMS digital power indicator, resolution 1W Power Factor Meter Resolution 0.001
- Protective Devices: Over load, short circuit, over voltage, over current, over temperature protective and alarm devices
- Operating Environment: Temperature 0 ~ 40°C Relative Humidity 0 ~ 90%