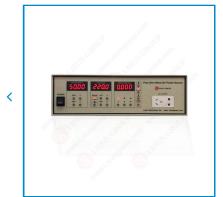

Description

Pulse Width Modulation PWM Type AC Power Supply specifications:

- Circuit Type: (IGBT) MPWM Pulse Duration Modulation
- Input: 1 Phase 220V±10%, 50Hz/60Hz±5%
- Output Voltage: HIGH/LOW Adjustable
- 1)1 Phase Voltage Range: (HIGH)0 ~ 300V, (LOW)0 ~ 150V
- 2) Nominal Voltage:  $+10\% \sim +25\%$ ,  $-10\% \sim -30\%$
- Output Frequency: 50Hz, 60Hz, adjustable between 45 and 70 Hz, 400Hz Load Voltage Stabilization Rate:  $\leq$ 0.5%
- Frequency Stabilization Rate: 0. 1% (Fix Point 50Hz, 60Hz and 400Hz)
- Wave Distortion Rate: ≤2% (Resistor Load); Efficiency: ≥85%
- Output Instruments: Frequency Indicator, 4-digits RMS digital frequency indicator, resolution is 0.1Hz Voltage Meter, 4-digits RMS digital voltage meter, resolution 0.1V Ampere Meter, 4-digist RMS digital ampere meter, resolution 1Ma Power Indicator, 4-digits RMS digital power indicator, resolution 1W Power Factor Meter Resolution 0.001
- Protective Devices: Over load, short circuit, over voltage, over current, over temperature protective and alarm devices
- Operating Environment: Temperature 0 ~ 40°C Relative Humidity 0 ~ 90%