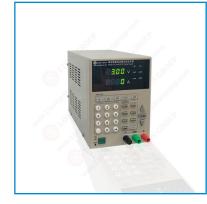

PWM Type AC Power Supply Product No: LSP-5KVAS

| <b>Get a Quote</b> Your email address will not be publish | had Paguired fields are marked * |
|-----------------------------------------------------------|----------------------------------|
| Name*                                                     | ·                                |
| ivanie                                                    | Company*                         |
| Email*                                                    | Cell/WhatsApp                    |
| Message*                                                  |                                  |
| Send                                                      |                                  |

Description

Pulse Width Modulation PWM Type AC Power Supply specifications:

- Circuit Type: (IGBT) MPWM Pulse Duration Modulation
- Input: 1 Phase 220V±10%, 50Hz/60Hz±5%
- Output Voltage: HIGH/LOW Adjustable
- 1)1 Phase Voltage Range: (HIGH)0 ~ 300V, (LOW)0 ~ 150V
- 2) Nominal Voltage:  $+10\% \sim +25\%$ ,  $-10\% \sim -30\%$
- Output Frequency: 50Hz, 60Hz, adjustable between 45 and 70 Hz, 400Hz Load Voltage Stabilization Rate:  $\leq$ 0.5%
- Frequency Stabilization Rate: 0. 1% (Fix Point 50Hz, 60Hz and 400Hz)
- Wave Distortion Rate: ≤2% (Resistor Load); Efficiency: ≥85%
- Output Instruments: Frequency Indicator, 4-digits RMS digital frequency indicator, resolution is 0.1Hz Voltage Meter, 4-digits RMS digital voltage meter, resolution 0.1V Ampere Meter, 4-digist RMS digital ampere meter, resolution 1Ma Power Indicator, 4-digits RMS digital power indicator, resolution 1W Power Factor Meter Resolution 0.001
- Protective Devices: Over load, short circuit, over voltage, over current, over temperature protective and alarm devices
- Operating Environment: Temperature 0 ~ 40°C Relative Humidity 0 ~ 90%

| Lisun Model | Output Power | Specification                |
|-------------|--------------|------------------------------|
| LSP-3KVAS   | 3000W        | 0~150V: 25A 150V~300V: 12.5A |
| LSP-5KVAS   | 5000W        | 0~150V: 42A 150V~300V: 21A   |