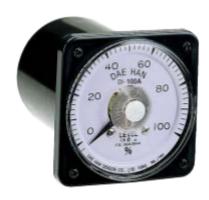

## **Level Indicator**

· Family Level Indicator

· Name

· Description • Level indicator

○ Input - DC 4~20mA

○ Display - 0% ~ 100%

## **Application**

It is a measuring device which receives 4~20mA signal on the level sensor to notify the value of site order.

This measuring device is often used in the measuring of gauges for various industries.