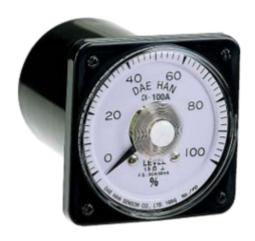

## **Level Indicator**

• Family Level Indicator

· Name DI - 100A

· Description

Level indicator

o Input - DC 4~20mA

○ Display - 0% ~ 100%

## **Application**

It is a measuring device which receives 4~20mA signal on the level sensor to notify the value of site order.

This measuring device is often used in the measuring of gauges for various industries.