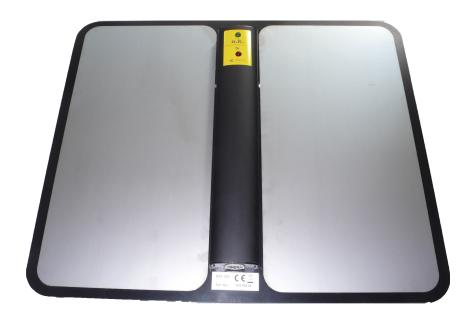

## **SST 210**

Item Number: 778.210.0

The SST210 is roughly equivalent to the SST200.

It is made for Testing of conductive shoes for the chemical, pharmaceutical and electronic industry.

Wherever conductive shoes (e.g. EX areas) are prescribed, they should be checked at regular intervals to ensure that they are functioning correctly.

The SST-210 is a reliable and cost-effective solution for this.

The device is transportable and is operated via a 24V power supply.

The limit values can easily be changed by the customer to his needs.

The calibration can be done by the customer in a simple and inexpensive way in the prescribed intervals.

The display consists of 2 LED's, a green LED for o.k. and a red LED for error

< (too small) LED flashes and > (too large) LED lights up.

The device has a relay output (switching capacity max. 10W) which can be programmed as door opener or alarm output.