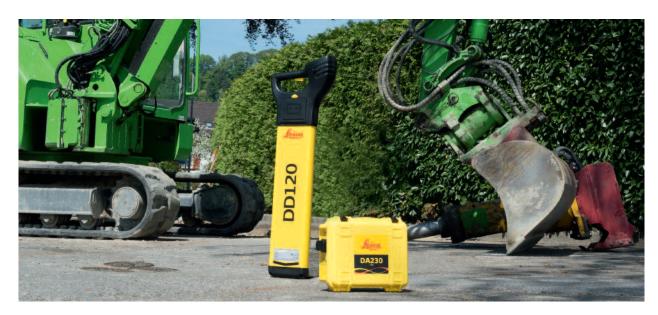

#### Reveal the utilities below your feet

The DD120 cable locators feature advanced automatic controls making the DD120 easy-to-use, requiring minimal user experience. Avoiding underground cables and pipes is a major concern on construction sites. Therefore, detecting the position of buried cables and pipes before excavation work can help prevent operator injury, asset damage risks and any subsequent costs. Use the DD120 cable locators in conjunction with a DA220 signal transmitter and/or the Digisystem accessories to achieve improved accuracy and application scope.