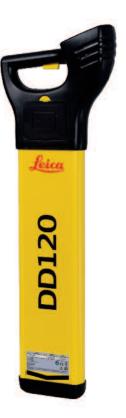

# **DD120**

#### Cable Avoidance Tools : DD120

#### **⇒** TECHNICAL CHARACTERISTICS

- ✓ Automatic pinpointing
- ✓ Power, radio, auto modes
- ✓ Transmitter, 33 kHz, 8 kHz
- ✓ Depth detection up to 3 m
- ✓ Good-to-Go™ health check and start up test
- ✓ IP54 rating