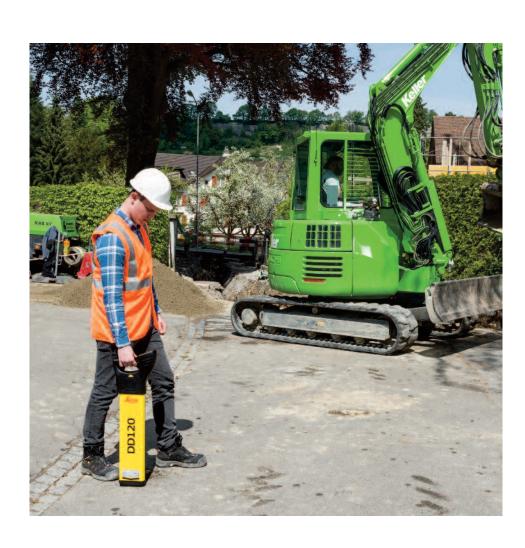

#### Cable Avoidance Tools : DD120

#### Reveal the utilities below your feet

The DD120 cable locators feature advanced automatic controls making the DD120 easy-to-use, requiring minimal user experience. Avoiding underground cables and pipes is a major concern on construction sites. Therefore, detecting the position of buried cables and pipes before excavation work can help prevent operator injury, asset damage risks and any subsequent costs. Use the DD120 cable locators in conjunction with a DA220 signal transmitter and/or the Digisystem accessories to achieve improved accuracy and application scope.