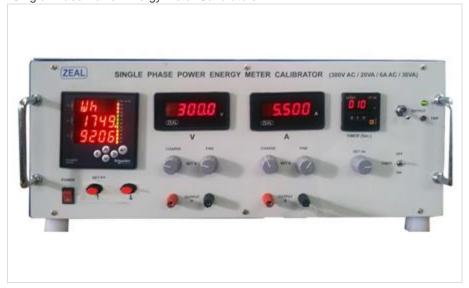

## Single Phase Power Energy Meter Calibrators

- You are here:
- Home

Single Phase Power Energy Meter Calibrators

## Request Quote

We are Manufacturer, Supplier, Exporter of Single Phase Power Energy Meter Calibrators and we are also specialized in Calibration Services (Calibrator). Our setup is situated in Pune, Maharashtra, India.

| Make                  | ZEAL                            |
|-----------------------|---------------------------------|
| Model                 | <b>ZMSФРЕМС</b>                 |
| Input                 | 230 VAC, 50 Hz / 110 VAC, 60 Hz |
| Output Voltage Ranges | 0 to 300 V ( L - N )            |
| Output Current Ranges | 0 to 6 A                        |
| Mode                  | 1 Phase                         |
| Output Ports          | V ( Hi, Lo ), I ( Hi, Lo )      |