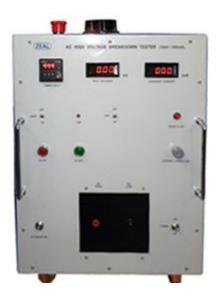

## AC High Voltage Breakdown Tester

ZMHV10A

These products are known by other names like Hi Pot Testers, Voltage Withstand Capability Testers or simply High Voltage Testers also. Designed with better features and accuracy, our offered range of Breakdown Tester is meant for testing the electrical insulation ability and electric strength. ZEAL make testers are ideal for performing high voltage breakdown tests in production, in the laboratory, and for type approvals also. The tester of this category is robustly designed. Standard accessories of the tester include HV test probe, fully insulated crocodile clip & mains cord

## **General Technical Specifications**

| Make           | Zeal                                                                                                                              |
|----------------|-----------------------------------------------------------------------------------------------------------------------------------|
| Input<br>Power | 230 VAC, 50 Hz / 110 VAC, 60 Hz                                                                                                   |
| Control        | Test voltage setting by knob of variac,<br>Leakage Current can be set by using Potentiometer & Press to set switch on<br>mA Meter |

| Timer    | 999 Seconds ( High Voltage will be available only for the programmed duration )                                                                                                                                                              |
|----------|----------------------------------------------------------------------------------------------------------------------------------------------------------------------------------------------------------------------------------------------|
| Features | <ul> <li>Audio/Visual alarm when HV ON &amp; OFF.</li> <li>Test ON/OFF switch to start or interrupt test.</li> <li>HV is removed whenever leakage current exceeds than the set value.</li> <li>LED indication for Trip / Leakage.</li> </ul> |
| Metering | 3½ Digit 7 Segment Display                                                                                                                                                                                                                   |
| Accuracy | For kV : ± 2% FS ± 6 digit, For mA : ±1.5 % reading ± 2 dgt, Timer : 0.5 Seconds                                                                                                                                                             |