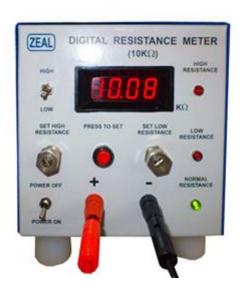

## Digital Resistance Meter

**ZMDRM** 

| Make                 | ZEAL                                                                                                                                                              |  |  |
|----------------------|-------------------------------------------------------------------------------------------------------------------------------------------------------------------|--|--|
| Model                | ZMDRM                                                                                                                                                             |  |  |
| Power                | 230V AC, 50Hz, ± 10%                                                                                                                                              |  |  |
| Range                | 0 to $100\Omega$ 0 to $1k \Omega$ 0 to $10 k \Omega$ 0 to $100 k\Omega$ 0 to $100 k\Omega$ 0 Open circuit voltage : 5V typical                                    |  |  |
| Setting & Indication | LED indicator for Low, high and normal (within specification) resistance value. Setting parameter: knob shall be provided to set Low and High value of resistance |  |  |
| Display              | Digital 4 digit 7 segment display                                                                                                                                 |  |  |
| Accuracy             | 1.5% ± 3 digit                                                                                                                                                    |  |  |
| Buzzer               | It will give sound when resistance value Low or High (out of specification). With settable limits for lower & upper acceptance of resistance by potentiometer.    |  |  |