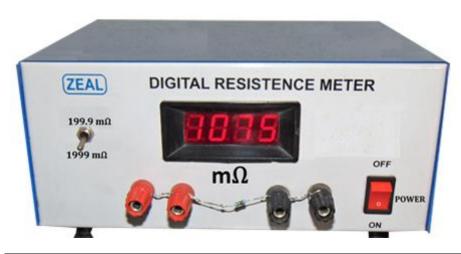

## Digital Resistance Meter

ZMDRM200m to ZMDRM2M

| Make                 | ZEAL                                                               |
|----------------------|--------------------------------------------------------------------|
| Model                | ZMDRM200m to ZMDRM2M                                               |
| Power                | $230V AC, 50Hz \pm 10\%$                                           |
| Measurements Range   | 200mΩ, $2$ Ω, $20$ Ω, $200$ Ω, $200$ ΩΩ, $20$ kΩ, $20$ 0kΩ, $2$ ΜΩ |
| Test current         | 1μA to 1A as per measurement range                                 |
| Open circuit voltage | 5V or as per customer requirement                                  |
| Meter                | 3½ digits                                                          |
| Typical Accuracy     | 1.5% ±3 digits                                                     |

• Digital Resistance meter are very useful for measuring dc winding resistance of motors, transformers etc. Meter available in wide range of resistance. They are highly reliable in industrial noisy atmosphere.