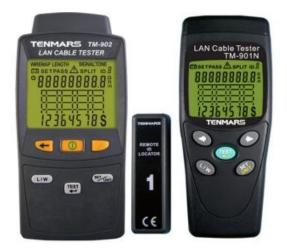

## TM901N\_TM-902 LAN Cable Tester

- Detects opens, shorts, miswires and split pairs on the twisted pair cabling on the LAN cable.
- Measures length.
- Auto backlit.
- Auto power off.

## Application

The backlit LCD screen displays graph wire-map, opens, shorts, miswires, split pairs and the remote ID number all on one screen. Using multiple remote ID up to 8 locators to test on RJ-45 (UTP, STP) LAN cable.