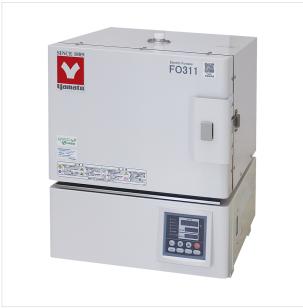

#### F0311

# **Standard Electric Furnace (F0311)**

**Contact Us** 

Printing

### **Product Summary**

RCF-free (alumina fiber) that complies with RCF regulations is used for the furnace chamber.

Features of Standard Electric Furnace (F0311)