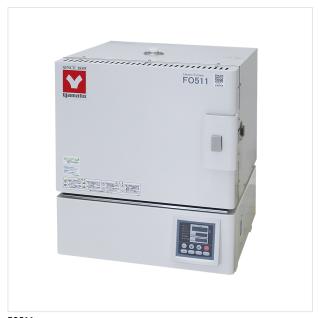

# **Products for Industry**

Standard Electric Furnace

F0511

Item Code : 214141 Model : F0511

**Product Summary** 

Specifications Optional items

Same series products

# **Standard Electric Furnace (F0511)**

Contact Us

Printing

F0511

### **Product Summary**

RCF-free (alumina fiber) that complies with RCF regulations is used for the furnace chamber.

Features of Standard Electric Furnace (F0511)