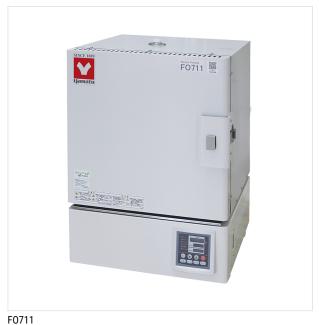

# **Products for Industry**

Standard Electric Furnace

F0711

Item Code : 214143 Model : F0711

Page Top

Product Summary

Specifications

Same series products

# **Standard Electric Furnace (F0711)**

Contact Us

Printing

### **Product Summary**

RCF-free (alumina fiber) that complies with RCF regulations is used for the furnace chamber.

**Features of Standard Electric Furnace (F0711)** 