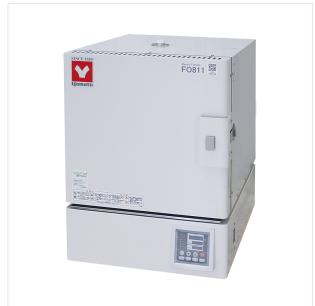

# **Standard Electric Furnace (F0811)**

**Contact Us** 

Printing

F0811

### **Product Summary**

RCF-free (alumina fiber) that complies with RCF regulations is used for the furnace chamber.

Features of Standard Electric Furnace (F0811)