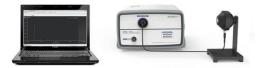

## HRS-200/160 High Solution Spectroradiometer

## 0.2nm ultra-high Resolution& super-fast measurement speed

HRS series inherit the excellent performance of EVERFINE high speed array spectroradiometer and provide extremely high spectral resolution, which is suitable for the measurement of narrow-band emitters e.g. laser diodes, LEDs, VCSELs, etc.

Equip with EVERFINE test accessories, it can realize the following parameters :

- Spectral power distribution
- Peak wavelength
- Bandwidth
- •Radiation power

●Spectral range: 800-1000nm; ●Full width at half maximum (FWHM): 0.2nm; •Wavelength accuracy: 0.05nm.