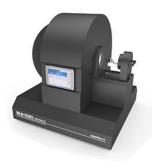

## SLS-500 Adjustable Standard Surface Light Source

SLS-500 is a standard source which can provide uniform and adjustable luminance (radiance). It has the advantages of good luminance uniformity, wide adjustment range, high stability, easy to use, adjustable output current and etc

With the special design, SLS-500 can obtain a uniform luminance output of a large field of view, and the maximum corrected field angle can reach up to 210 degrees.

This product not only provides high luminance with uniform output, but also has the function of adjusting CCT and illuminance.

Light source type: LED

CCT for choice: 2800K±200K; 4000K±300K; 5000K±300K

Illuminance range: 0~3000lx (from the 1cm of exit port).

Uniformity of illuminance at the exit of the integrating sphere: > 95%

Maximum FOV: 210 degrees

Uniformity of FOV: 180 degree field uniformity 98%

Power stability: 0.01%

Accuracy of the power supply: ±(0.03% reading +0.02% range +1 digit)

It is mainly used for calibration and verification of luminance meter, telescope, image sensor, photometer, radiometer, electronic image and etc.