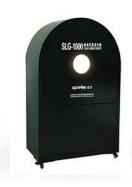

## SLG-1000 Standard luminance generator

SLG-1000 is a standard light source that provides uniform and stable luminance (radiance). It has the advantages of good luminance uniformity, large luminance range, high stability, easy use, adjustable output current and etc.

Luminance range: 0-1000cd/m² adjustable (continuous adjustable, special customizable)

CCT: 2856K ± 25K (CCT can be customized according to needs).

Luminance stability: ± 0.5%

Luminance inhomogeneity: <1.5% (excluding edges)

Output port: q200mm

It is mainly used for calibration and verification of luminance meter, telescope, image sensor, photometer, radiometer, electronic image and etc.