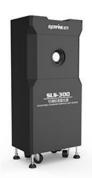

## **SLS-300 Standard luminance source**

SLS-300 is a standard light source that provides uniform and stable luminance and chromatic, which can generate uniform and stable luminance in white, red, green, blue and other color of LED full color space similar to the display signal generator. It has the advantages of good luminance uniformity, large luminance range, high stability, easy use, adjustable output current and etc.

Luminance range: 0-3000cd/m<sup>2</sup> adjustable (continuous adjustable, special customizable)

CCT: CCT is determined by red, green, blue and white field

Luminance stability: ±0.5%

Luminance inhomogeneity: <1.5% (excluding edges)

Chromaticity stability: ± 0.002 LED full color space

Output port: Phi 100mm (customized according to needs)

Power stability: 0.01%

Accuracy of the power supply: ±(0.03% reading +0.02% range +1 digit)

It is mainly used for calibration and verification of luminance meter, telescope, image sensor, photometer, radiometer, electronic image and etc.