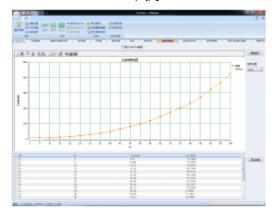

Measurement interface:

flicker 闪烁

白平衡误差

GAMMA 测试

亮度色度均匀性

色域 响应时间

| Model                  | DMS-1500E                                                     |
|------------------------|---------------------------------------------------------------|
| Measurement size       | 3-15 inches                                                   |
| Sample                 | Horizontal placement                                          |
| <b>X</b> translation   | ±180mm                                                        |
| Y translation          | ±180mm                                                        |
| Z translation          | 350mm∼600mm adjustable                                        |
| Translation resolution | 0.01mm                                                        |
| Fixture                | Clamping device can perform pitch adjustment                  |
| Alignment device       | Software auto-alignment can be achieved by the cross laser    |
|                        | alignment device and the line laser alignment itself.         |
| Monitoring             | Video monitoring system                                       |
| Optical test instru    | SRC series spectral radiance colorimetr, CX series            |
| ment                   | imaging luminance meter, and etc.                             |
| Test speed             | Quick, medium and slow for choice                             |
| Signal generator       | Android mobile phone install remote special                   |
|                        | graphics swiching software, computer graphics card HDMI, VGA, |
|                        | DVI and other output, Windows system image signal generating  |
|                        | software, customer's signal driver and etc.                   |
| Response time          | The quick response tester is equipped to realize the          |
| and flicker            | response time and the flicker test.                           |
| Power supply           | High precision precision DC power supply and electrical       |
|                        | parameter tester                                              |
| Darkroom               | Metallic dark box                                             |