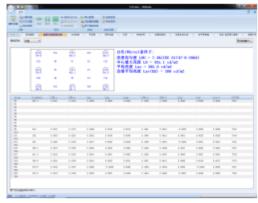

Measurement interface:

flicker 闪烁

白平衡误差

GAMMA 测试

亮度色度均匀性

色域 响应时间

| Model                  | DMS-1500E                                                     |
|------------------------|---------------------------------------------------------------|
| Measurement size       | 3-15 inches                                                   |
| Sample                 | Horizontal placement                                          |
| <b>X</b> translation   | ±180mm                                                        |
| Y translation          | ±180mm                                                        |
| Z translation          | 350mm∼600mm adjustable                                        |
| Translation resolution | 0.01mm                                                        |
| Fixture                | Clamping device can perform pitch adjustment                  |
| Alignment device       | Software auto-alignment can be achieved by the cross laser    |
|                        | alignment device and the line laser alignment itself.         |
| Monitoring             | Video monitoring system                                       |
| Optical test instru    | SRC series spectral radiance colorimetr, CX series            |
| ment                   | imaging luminance meter, and etc.                             |
| Test speed             | Quick, medium and slow for choice                             |
| Signal generator       | Android mobile phone install remote special                   |
|                        | graphics swiching software, computer graphics card HDMI, VGA, |
|                        | DVI and other output, Windows system image signal generating  |
|                        | software, customer's signal driver and etc.                   |
| Response time          | The quick response tester is equipped to realize the          |
| and flicker            | response time and the flicker test.                           |
| Power supply           | High precision precision DC power supply and electrical       |
|                        | parameter tester                                              |
| Darkroom               | Metallic dark box                                             |