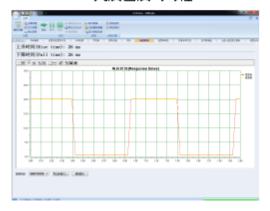

Measurement interface:

flicker 闪烁

白平衡误差

GAMMA 测试

亮度色度均匀性

色域 响应时间

| Model                  | DMS-1500E                                                     |
|------------------------|---------------------------------------------------------------|
| Measurement size       | 3-15 inches                                                   |
| Sample                 | Horizontal placement                                          |
| <b>X</b> translation   | ±180mm                                                        |
| Y translation          | ±180mm                                                        |
| Z translation          | 350mm∼600mm adjustable                                        |
| Translation resolution | 0.01mm                                                        |
| Fixture                | Clamping device can perform pitch adjustment                  |
| Alignment device       | Software auto-alignment can be achieved by the cross laser    |
|                        | alignment device and the line laser alignment itself.         |
| Monitoring             | Video monitoring system                                       |
| Optical test instru    | SRC series spectral radiance colorimetr, CX series            |
| ment                   | imaging luminance meter, and etc.                             |
| Test speed             | Quick, medium and slow for choice                             |
| Signal generator       | Android mobile phone install remote special                   |
|                        | graphics swiching software, computer graphics card HDMI, VGA, |
|                        | DVI and other output, Windows system image signal generating  |
|                        | software, customer's signal driver and etc.                   |
| Response time          | The quick response tester is equipped to realize the          |
| and flicker            | response time and the flicker test.                           |
| Power supply           | High precision precision DC power supply and electrical       |
|                        | parameter tester                                              |
| Darkroom               | Metallic dark box                                             |