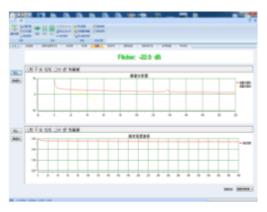

Measurement interface:

flicker 闪烁

白平衡误差

GAMMA 测试

亮度色度均匀性

色域 响应时间

| Model                  | DMS-1500E                                                     |
|------------------------|---------------------------------------------------------------|
| Measurement size       | 3-15 inches                                                   |
| Sample                 | Horizontal placement                                          |
| <b>X</b> translation   | ±180mm                                                        |
| Y translation          | ±180mm                                                        |
| Z translation          | 350mm∼600mm adjustable                                        |
| Translation resolution | 0.01mm                                                        |
| Fixture                | Clamping device can perform pitch adjustment                  |
| Alignment device       | Software auto-alignment can be achieved by the cross laser    |
|                        | alignment device and the line laser alignment itself.         |
| Monitoring             | Video monitoring system                                       |
| Optical test instru    | SRC series spectral radiance colorimetr, CX series            |
| ment                   | imaging luminance meter, and etc.                             |
| Test speed             | Quick, medium and slow for choice                             |
| Signal generator       | Android mobile phone install remote special                   |
|                        | graphics swiching software, computer graphics card HDMI, VGA, |
|                        | DVI and other output, Windows system image signal generating  |
|                        | software, customer's signal driver and etc.                   |
| Response time          | The quick response tester is equipped to realize the          |
| and flicker            | response time and the flicker test.                           |
| Power supply           | High precision precision DC power supply and electrical       |
|                        | parameter tester                                              |
| Darkroom               | Metallic dark box                                             |