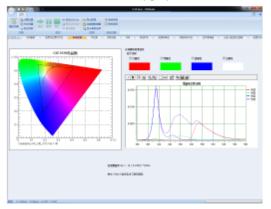

Measurement interface:

flicker 闪烁

白平衡误差

GAMMA 测试

亮度色度均匀性

色域 响应时间

| Model                  | DMS-1500E                                                     |
|------------------------|---------------------------------------------------------------|
| Measurement size       | 3-15 inches                                                   |
| Sample                 | Horizontal placement                                          |
| <b>X</b> translation   | ±180mm                                                        |
| Y translation          | ±180mm                                                        |
| Z translation          | 350mm∼600mm adjustable                                        |
| Translation resolution | 0.01mm                                                        |
| Fixture                | Clamping device can perform pitch adjustment                  |
| Alignment device       | Software auto-alignment can be achieved by the cross laser    |
|                        | alignment device and the line laser alignment itself.         |
| Monitoring             | Video monitoring system                                       |
| Optical test instru    | SRC series spectral radiance colorimetr, CX series            |
| ment                   | imaging luminance meter, and etc.                             |
| Test speed             | Quick, medium and slow for choice                             |
| Signal generator       | Android mobile phone install remote special                   |
|                        | graphics swiching software, computer graphics card HDMI, VGA, |
|                        | DVI and other output, Windows system image signal generating  |
|                        | software, customer's signal driver and etc.                   |
| Response time          | The quick response tester is equipped to realize the          |
| and flicker            | response time and the flicker test.                           |
| Power supply           | High precision precision DC power supply and electrical       |
|                        | parameter tester                                              |
| Darkroom               | Metallic dark box                                             |