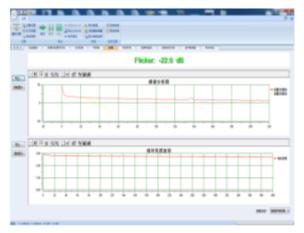

## Main functions:

Optical-color parameters such as luminance uniformity, color uniformity, chromaticity coordinates, color gamut area, color gamut coverage, white balance error, viewing angle, luminance contrast, response time, flicker, gray to gray, gray scale, crosstalk, warm-up time, and etc. are measured for FPD. The system meets the requirement of IEC, TCO, IDMS and other related standards.

## Software interface:

flicker 闪烁

视角测试

GAMMA 测试

亮度色度均匀性

色域响应时间

| Model                  | DMS-3200                                                    |
|------------------------|-------------------------------------------------------------|
| Measurement size       | 14-32 inches                                                |
| Sample                 | Horizontal placement                                        |
| <b>X</b> translation   | ±400mm                                                      |
| Ytranslation           | ±300mm                                                      |
| <b>Z</b> translation   | $400$ mm $\sim$ 1 $200$ mm adjustable                       |
| Translation resolution | ±0.01mm                                                     |
| Fixture                | Clamping device can perform pitch adjustment                |
| Alignment device       | Software auto-alignment can be achieved by the cross        |
|                        | laser alignment device and the line laser alignment itself. |
| Monitoring             | Video monitoring system                                     |
| Optical test instrume  | SRC series spectral radiance colorimetr, CX series          |
| nt                     | imaging luminance meter, and etc.                           |
| Test speed             | Quick, medium and slow for choice                           |
| Response time          | The quick response tester is equipped to realize the        |
| and flicker            | response time and the flicker test.                         |
| Signal generator       | Android mobile phone install remote special                 |
|                        | graphics swiching software, computer graphics card HDMI,    |
|                        | VGA, DVI and other output, Windows system image signal      |
|                        | generating software, customer's signal driver and etc.      |
| Power supply           | High precision precision DC power supply and electrical     |
|                        | parameter tester                                            |
| Darkroom               | 4m(width)*5m (length)                                       |