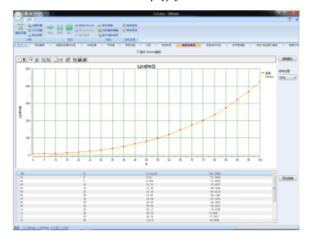

## Main functions:

Optical-color parameters such as luminance uniformity, color uniformity, chromaticity coordinates, color gamut area, color gamut coverage, white balance error, viewing angle, luminance contrast, response time, flicker, gray to gray, gray scale, crosstalk, warm-up time, and etc. are measured for FPD. The system meets the requirement of IEC, TCO, IDMS and other related standards.

## Software interface:

flicker 闪烁

视角测试

GAMMA 测试

亮度色度均匀性

色域响应时间

| Model                  | DMS-3200                                                    |
|------------------------|-------------------------------------------------------------|
| Measurement size       | 14-32 inches                                                |
| Sample                 | Horizontal placement                                        |
| <b>X</b> translation   | ±400mm                                                      |
| Ytranslation           | ±300mm                                                      |
| <b>Z</b> translation   | $400$ mm $\sim$ 1 $200$ mm adjustable                       |
| Translation resolution | ±0.01mm                                                     |
| Fixture                | Clamping device can perform pitch adjustment                |
| Alignment device       | Software auto-alignment can be achieved by the cross        |
|                        | laser alignment device and the line laser alignment itself. |
| Monitoring             | Video monitoring system                                     |
| Optical test instrume  | SRC series spectral radiance colorimetr, CX series          |
| nt                     | imaging luminance meter, and etc.                           |
| Test speed             | Quick, medium and slow for choice                           |
| Response time          | The quick response tester is equipped to realize the        |
| and flicker            | response time and the flicker test.                         |
| Signal generator       | Android mobile phone install remote special                 |
|                        | graphics swiching software, computer graphics card HDMI,    |
|                        | VGA, DVI and other output, Windows system image signal      |
|                        | generating software, customer's signal driver and etc.      |
| Power supply           | High precision precision DC power supply and electrical     |
|                        | parameter tester                                            |
| Darkroom               | 4m(width)*5m (length)                                       |