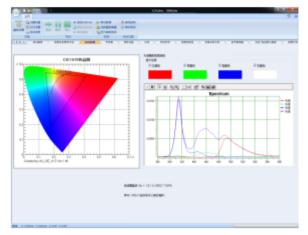

## Main functions:

Optical-color parameters such as luminance uniformity, color uniformity, chromaticity coordinates, color gamut area, color gamut coverage, white balance error, viewing angle, luminance contrast, response time, flicker, gray to gray, gray scale, crosstalk, warm-up time, and etc. are measured for FPD. The system meets the requirement of IEC, TCO, IDMS and other related standards.

## Software interface:

flicker 闪烁

视角测试

GAMMA 测试

亮度色度均匀性

色域响应时间

| Model                  | DMS-3200                                                    |
|------------------------|-------------------------------------------------------------|
| Measurement size       | 14-32 inches                                                |
| Sample                 | Horizontal placement                                        |
| <b>X</b> translation   | ±400mm                                                      |
| Ytranslation           | ±300mm                                                      |
| <b>Z</b> translation   | $400$ mm $\sim$ 1 $200$ mm adjustable                       |
| Translation resolution | ±0.01mm                                                     |
| Fixture                | Clamping device can perform pitch adjustment                |
| Alignment device       | Software auto-alignment can be achieved by the cross        |
|                        | laser alignment device and the line laser alignment itself. |
| Monitoring             | Video monitoring system                                     |
| Optical test instrume  | SRC series spectral radiance colorimetr, CX series          |
| nt                     | imaging luminance meter, and etc.                           |
| Test speed             | Quick, medium and slow for choice                           |
| Response time          | The quick response tester is equipped to realize the        |
| and flicker            | response time and the flicker test.                         |
| Signal generator       | Android mobile phone install remote special                 |
|                        | graphics swiching software, computer graphics card HDMI,    |
|                        | VGA, DVI and other output, Windows system image signal      |
|                        | generating software, customer's signal driver and etc.      |
| Power supply           | High precision precision DC power supply and electrical     |
|                        | parameter tester                                            |
| Darkroom               | 4m(width)*5m (length)                                       |