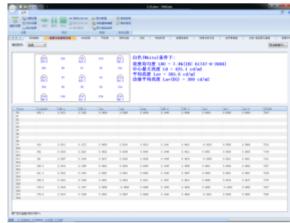

## Main functions:

Optical-color parameters such as luminance uniformity, color uniformity, chromaticity coordinates, color gamut area, color gamut coverage, white balance error, viewing angle, luminance contrast, response time, flicker, gray to gray, gray scale, crosstalk, warm-up time, and etc. are measured for FPD. The system meets the requirement of IEC, TCO, IDMS and other related standards.

## Software interface:

flicker 闪烁

视角测试

GAMMA 测试

亮度色度均匀性

色域响应时间

| Model                  | DMS-3200                                                    |
|------------------------|-------------------------------------------------------------|
| Measurement size       | 14-32 inches                                                |
| Sample                 | Horizontal placement                                        |
| <b>X</b> translation   | ±400mm                                                      |
| Ytranslation           | ±300mm                                                      |
| <b>Z</b> translation   | $400$ mm $\sim$ 1 $200$ mm adjustable                       |
| Translation resolution | ±0.01mm                                                     |
| Fixture                | Clamping device can perform pitch adjustment                |
| Alignment device       | Software auto-alignment can be achieved by the cross        |
|                        | laser alignment device and the line laser alignment itself. |
| Monitoring             | Video monitoring system                                     |
| Optical test instrume  | SRC series spectral radiance colorimetr, CX series          |
| nt                     | imaging luminance meter, and etc.                           |
| Test speed             | Quick, medium and slow for choice                           |
| Response time          | The quick response tester is equipped to realize the        |
| and flicker            | response time and the flicker test.                         |
| Signal generator       | Android mobile phone install remote special                 |
|                        | graphics swiching software, computer graphics card HDMI,    |
|                        | VGA, DVI and other output, Windows system image signal      |
|                        | generating software, customer's signal driver and etc.      |
| Power supply           | High precision precision DC power supply and electrical     |
|                        | parameter tester                                            |
| Darkroom               | 4m(width)*5m (length)                                       |