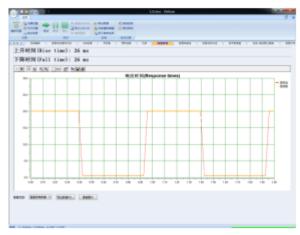

## Main functions:

Optical-color parameters such as luminance uniformity, color uniformity, chromaticity coordinates, color gamut area, color gamut coverage, white balance error, viewing angle, luminance contrast, response time, flicker, gray to gray, gray scale, crosstalk, warm-up time, and etc. are measured for FPD. The system meets the requirement of IEC, TCO, IDMS and other related standards.

## Software interface:

flicker 闪烁

视角测试

GAMMA 测试

亮度色度均匀性

色域响应时间

| Model                  | DMS-3200                                                    |
|------------------------|-------------------------------------------------------------|
| Measurement size       | 14-32 inches                                                |
| Sample                 | Horizontal placement                                        |
| <b>X</b> translation   | ±400mm                                                      |
| Ytranslation           | ±300mm                                                      |
| <b>Z</b> translation   | $400$ mm $\sim$ 1 $200$ mm adjustable                       |
| Translation resolution | ±0.01mm                                                     |
| Fixture                | Clamping device can perform pitch adjustment                |
| Alignment device       | Software auto-alignment can be achieved by the cross        |
|                        | laser alignment device and the line laser alignment itself. |
| Monitoring             | Video monitoring system                                     |
| Optical test instrume  | SRC series spectral radiance colorimetr, CX series          |
| nt                     | imaging luminance meter, and etc.                           |
| Test speed             | Quick, medium and slow for choice                           |
| Response time          | The quick response tester is equipped to realize the        |
| and flicker            | response time and the flicker test.                         |
| Signal generator       | Android mobile phone install remote special                 |
|                        | graphics swiching software, computer graphics card HDMI,    |
|                        | VGA, DVI and other output, Windows system image signal      |
|                        | generating software, customer's signal driver and etc.      |
| Power supply           | High precision precision DC power supply and electrical     |
|                        | parameter tester                                            |
| Darkroom               | 4m(width)*5m (length)                                       |