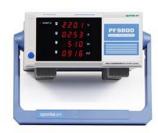

## **PF9800 Digital Power Meter (Compact)**

PF9800 is a portable economical power meter which can satisfy the fundamental frequency parameters measurement with high cost-performance. It is suitable for massive purchase for enterprises.

PF9800 is a compact and cost effective power meter which is suitable for on production line