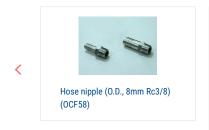

|                   |                                                  | AC220V 5A<br>50/60Hz, single phase with step-down transformer                                                                                                      |  |  |
| Weight                                                                 |                 |                   | 60                                               | kg                                                                                                                                                                 |  |  |

#### **Maintenance and warranty**

- 1. Conditions: temperature and humidity: 23 deg.C+/-5 deg.C, 65%RH+/-20% (no load)
- $2. \ External \ dimensions \ do \ not \ include \ protrusions.$

# **Optional items**







## Same series products