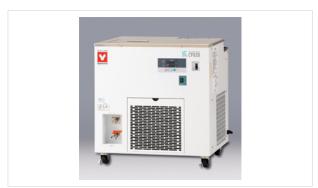

# Cooling Water CirculatorCF820 Page Top Product Summary Specifications Optional items Same series products

**Cooling Water Circulator** 

**CF820** 

Item Code : 221552 Model : CF820

Page Top

Product Summary

# **Cooling Water Circulator (CF820)**

Contact Us

Printing

#### Closed system and water saving with excellent cooling capacity

Features of Cooling Water Circulator (CF820)