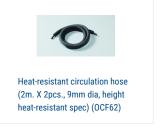

|                   |                                                  | AC220V 5A<br>50/60Hz, single phase with step-down transformer                                                                                                      |  |  |
| Weight                                                                 |                 |                   | 60                                               | kg                                                                                                                                                                 |  |  |

#### **Maintenance and warranty**

- 1. Conditions: temperature and humidity: 23 deg.C+/-5 deg.C, 65%RH+/-20% (no load)
- $2. \ External \ dimensions \ do \ not \ include \ protrusions.$

# **Optional items**







## Same series products