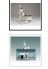

The photo shows RE 301 B-O (main body + glass set B + oil bath BO 400 type)

# Rotary evaporator, Glass "B", Oil Bath (RE301B-

0)

| Contact Us Printing |
|---------------------|
|---------------------|

# **Product Summary**

## Basic with motorized lift and digital setting

Features of Rotary evaporator, Glass "B", Oil Bath (RE301B-0)

## Features

One touch electric lift for easy up and down movement.

## Features

The evaporator's motor speed (rpm) is digitally set and displayed.

## Features

Unique durable vacuum seal suitable up to 2L flasks.

#### Features

Stable rotation at low and high speeds.

## Features

Equipped with lift up switch in case of power outage.

#### Features

Removable bath for easy cleaning and water replacement, with the option for water or oil bath.

###