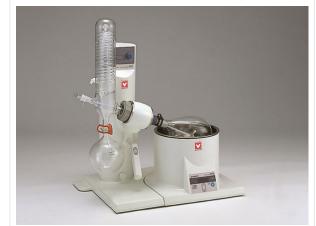

# Rotary evaporator, Glass "B", TA300 (RE301B-T)

| Contact Us | Printing |
|------------|----------|
|            |          |

## Basic with motorized lift and digital setting

Features of Rotary evaporator, Glass "B", TA300 (RE301B-T)

### Features

One touch electric lift for easy up and down movement.