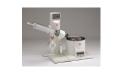

| AC100 to 240V 1.5A                                  |  |
| Weight                                                                                                     | 14.1kg                                              |  |
| Remarks(weight)                                                                                            | Excluding glassware and water/ oil bath.            |  |

#### Remarks(specifications)

RE301 main body + glass set B + steam temperature indicator TA300 type.



<

Distillation flask 100ml, translucent ORG20 (RE301/601/801/RE201) Distillation flask 200ml, translucent ORG22 (RE301/601/801/RE201) Distillation flask 300ml, translucent ORG24 (RE301/601/801/RE201)

## Same series products

<





Rotary evaporator, Glass "A", VR300 (RE301A-V)



Rotary evaporator, Glass "A", Water Bath (RE301A-W)



2