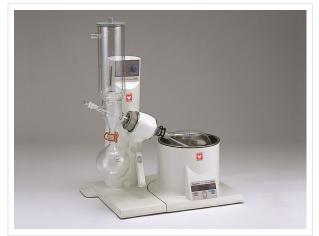

Same series products

The photo shows RE 301 C - O (main body + glass set C + oil bath BO 400 type)

# Rotary evaporator, Glass "C", Oil Bath (RE301C-0)

**Contact Us** 

Printing

#### Remarks(specifications)

RE301 main body + glass set C + oil bath BO400 type.