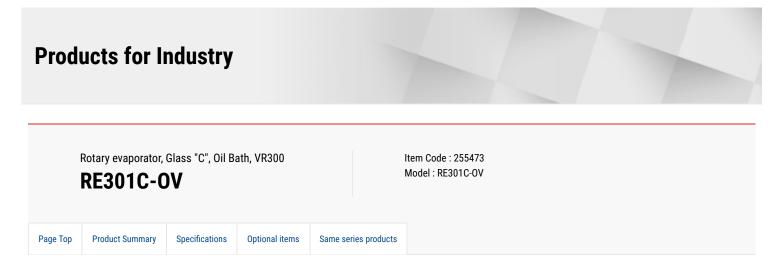

The photo shows RE 301 C - O (main body + glass set C + oil bath BO 400 type)

# Rotary evaporator, Glass "C", Oil Bath, VR300 (RE301C-OV)

# Basic with motorized lift and digital setting

Features of Rotary evaporator, Glass "C", Oil Bath, VR300 (RE301C-OV)