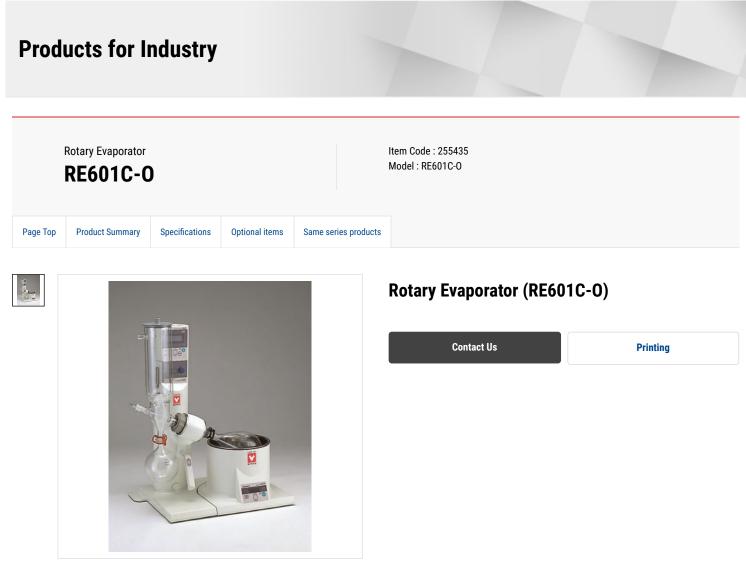

RE 601 C - O (main body RE 601 type + glass set C + oil bath BO 400 type)

# **Product Summary**

Highly functional type, Standard equipped with motorized lift, vacuum regulator, vapor temperature display functions

Features of Rotary Evaporator (RE601C-0)

### Features

One touch electric lift for easy up and down movement.

#### Features

Digital setting and display for motor speed (rpm), vacuum and vapor temperature.

# Features

Stable rotation at low and high speeds.

### Features

Unique durable vacuum seal suitable up to 2L flasks.

#### Features

One touch operation for displaying and saving operating conditions.

#### Features

Equipped with lift-up switch in the event of power outage.

#### Features

Compact, fits into any fume hood.

#### Features

Universal power supply: works with 100-240VAC.