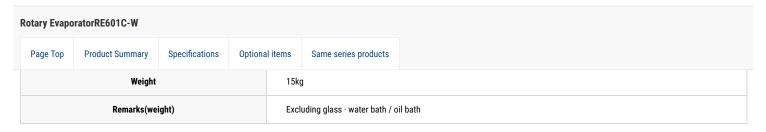

## **Specifications**

| Item Code                                         | 255432                                                                                                                      |
|---------------------------------------------------|-----------------------------------------------------------------------------------------------------------------------------|
| Model                                             | RE601C-W                                                                                                                    |
| Motor                                             | DC brushless motor (for rotation)                                                                                           |
| Controller                                        | Vacuum regulator VR600                                                                                                      |
| Lift stroke                                       | 130 m m                                                                                                                     |
| Setting range of vacuum                           | 0 to 981hPa                                                                                                                 |
| Measurable range of vacuum                        | 0 to 1033hPa                                                                                                                |
| Resolution of vacuum                              | 1hPa                                                                                                                        |
| Setting range of hysteresis                       | 1 to 50hPa                                                                                                                  |
| Resolution of vapor temperature indicator         | Selectable (either 1°C or 0.1°C)                                                                                            |
| Readout of cooling water temperature              | Depending on indicator (option)                                                                                             |
| Resolution of cooling water temperature indicator | 1°C or 0.1°C                                                                                                                |
| Operation modes                                   | Free, fixed temperature, fixed temperature timer, descending, and descending timer                                          |
| Setting range of timer                            | 1-999 minutes in increments/decrements of 1 minute for preset operations, 1-99 minutes for descending timer operations      |
| Memory                                            | 10 programs for each operation                                                                                              |
| Data operation                                    | N/A                                                                                                                         |
| Speed (rpm) setting                               | Rotation: Control knob Vacuum adjustment: Key pad                                                                           |
| Safety measures (drive unit)                      | Circuit breaker, rotor for overload protection, manual adjustment of lift's lower limit, lift-up switch during power outage |
| Safety measures (vacuum regulator)                | Self-diagnostic functions, main unit / bath synchronized stop at malfunction, error display                                 |
| Synchronized control feature                      | Selection of automatic bath stop or automatic insulation                                                                    |
| Lifting feature                                   | One-touch motorized lift system                                                                                             |
| External dimensions (W×D×H mm)                    | 643×400×727mm                                                                                                               |