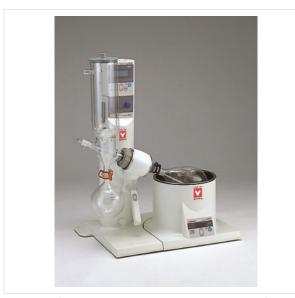

# **Rotary Evaporator (RE601C-W)**

**Contact Us** 

Printing

# **Product Summary**

Highly functional type, Standard equipped with motorized lift, vacuum regulator, vapor temperature display functions

Features of Rotary Evaporator (RE601C-W)

#### **Features**

One touch electric lift for easy up and down movement.

#### Features

Digital setting and display for motor speed (rpm), vacuum and vapor temperature.

#### **Features**

Stable rotation at low and high speeds.

**Features** 

## Rotary EvaporatorRE601C-W

Page Top

**Product Summary** 

Specifications

Optional items

Same series products

one touch operation for displaying and saving operating conditions.

#### **Features**

Equipped with lift-up switch in the event of power outage.

#### **Features**

Compact, fits into any fume hood.

## **Features**

Universal power supply: works with 100-240VAC.