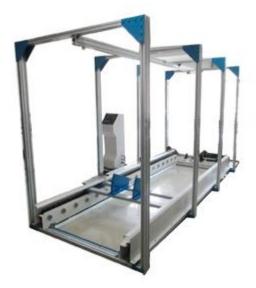

#### 1. Usage

Dynamic strength tester is mainly used for testing function of the kids riding tricycle after hitting the 50x50mm barrier at the speed of 2m/s

### 2. Purpose

This instrument imitates the state of children riding tricycle, put certain load on the sample, make it hit the 50x50mm barrier at the speed of 2m/s, then check if the sample structure and properties is good.

# **Specifications:**

Sample: Children tricycle Number of sample: 1pcs Test speed: 2±0.2m/s Barrier Block: 50mmx50mm Width of testing channel: 90cm Dimensions: 153x450x156cm Control cabinet: 36x32x100cm Weight: ≈650Kg Power supply: 1∮ AC 220V 50Hz