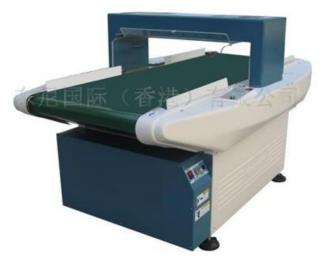

## Needle Detector TW-222

## **Detailed Description**

Needle detector can inspect the toy, finished products and ready-made clothing and food whether to have the metal ingredient the object, may also detect the tiny like needle's object, is to the product security check in the essential instrument.

## **Specifications:**

Detecting method: Magnetic induction Detecting height: 100mm Detecting width: 600mm Detecting ability: φ0.8mm ironball Detecting adjustment: 1-10 stepless adjustment Alarm method: Buzzer LED display and the belt stops Belt speed: (appr.) 30m/min Power supply: 220V/50HZ Rated output: (appr)120W Dimension: 1650×1050×900mm(L×W×H) Weight: (appr.)190kg