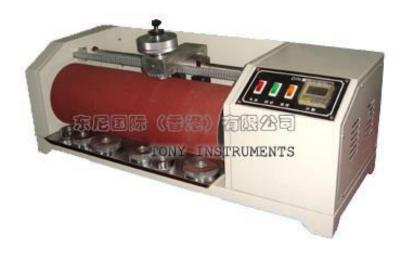

## **DIN Abrasion Tester TX-502**

## **Specifications:**

Sample size: 16mm x thickness of 6-15mm Sample moving speed: 4.2mm per revolution

Clamp Load weight: 2.5N

Load weight of weights: 2.5N,5N

Roller diameter: 150mm Roller length: 460mm Roller speed: 40rpm Wear trip: 40m/20cm Wear speed: 0.32m/sec

Inclination: 3 degrees vertical angle between specimen support shaft and wheel

Dimension: 70x30x30cm

Weight: 61kg

Power: 1∮, AC220V, 3A

Standards: DIN-53516, ISO -4649, GB/T9867