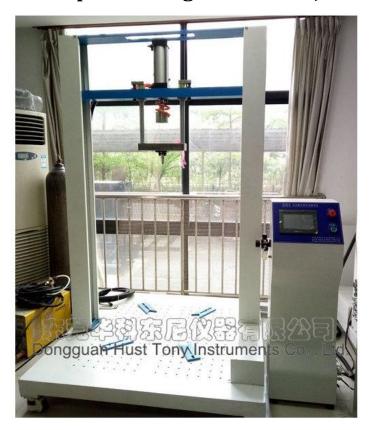

## **Seat Impact Testing Machine TNJ-019**

## **Detailed Description**

Seat Impact Testing Machine use aluminum frame, elegant appearance.

The impact tester is suitable used for impact testing of all kind furniture, such as home furniture, hotel furniture, restaurant furniture etc. Seat Impact Testing Machine simulates furniture in process of daily use and habits misuse, test the strength of desktop parts by accidental impact load.

## **Specifications:**

Impact head component weight: 25kg

Seat height: 30~65cm

Loading times: 0~99999 times, adjustable

Strength adjust: pressure adjust

Control: PLC, text display

Beams lifting way: Electric lift