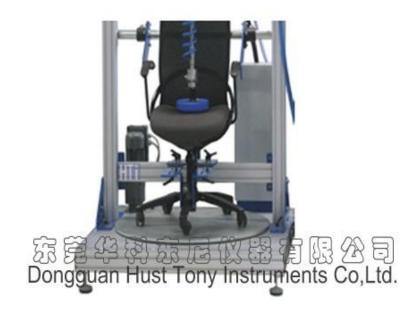

## **Detailed Description**

Chair Swivel Durability Test Instrument is suitable for all kinds of office chair with rotary function. Chair Swivel testing machine is used for evaluating rotary function of office chair under loading condition. Chair Swivel Testing Machine meets the national standard and BIFMA standard also can be adjusted according to customer's requirement.

Applicability: This test applies to all types of chairs with a swivel seat.

Test feature: comprehensive testing program to test the swivel durability of office chair under the cycling pressure.

Test procedure: fix chair on rotary plate, loading 225lbs standard weight, rotary plate rotate 120000 times in the speed of 5-15CPM can be adjusted rotation angle by customers.

Equipment performance: PLC control and equip with high power step motor, faces backward smooth, smooth and stable turn back, no impact, truly simulate the actual using status of office chair, humanism operation interface, variety of instruments to monitor, including digital voltage, electricity, speed table, power off memory counter.