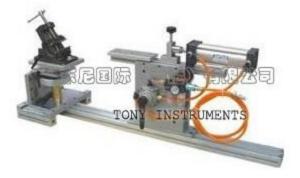

## **TTF Push Pull Tension Tester TL-404**

## **Detailed Description**

TTF Push Pull Tension Tester is used for providing large and steady strength during the tension testing. Most use in toy's damage tension testing, provide the strength by air cylinder.

## **Specifications:**

Push-pull intensity maximum: 188/168kgf Cylinder trip maximum: 125mm Adjustable speed: 50-800mm/s Cylinder base plate trip: 0-500mm Withstanding pressure cylinder: 13.5kgf/cm2 Jaw size: 90\*40mm Adjustable stroke left jaw: ±60mm Adjustable upper and lower jaw: 0-120mm stroke Dimensions: 1620\*320\*420mm Weight: 80kg Standards: 16 CFR 1500, ASTM F963 4.8, EN-71, ISO 8124