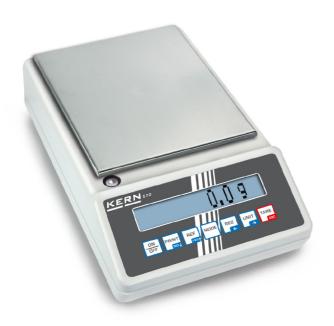

## KERN 573-46

All-rounder e.g. as precision balance in the laboratory or in harsh industrial applications

| Measuring system                                |                      |
|-------------------------------------------------|----------------------|
| Adjustment options:                             | External calibration |
| Linearity:                                      | 300 mg               |
| Readability [d]:                                | 100 mg               |
| Recommended adjusting weight:                   | 6 kg (F1)            |
| Repeatability:                                  | 100 mg               |
| Resolution:                                     | 65000                |
| Stabilisation time under laboratory conditions: | 2 s                  |
| Warm up time:                                   | 2 h                  |
| Weighing capacity [Max]:                        | 6,500 kg             |
| Weighing system:                                | Strain gauge         |
| Weighing units:                                 | g kg                 |

| Construction          |  |
|-----------------------|--|
| Cast aluminium alloys |  |
| 180 x 310 x 90 mm     |  |
| stainless steel       |  |
| 160 x 200 mm          |  |
|                       |  |