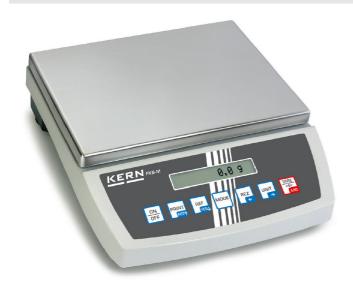

## KERN FKB65K0.5

Large, high resolution bench scale

| External calibration                                                             |
|----------------------------------------------------------------------------------|
| 1,500 g                                                                          |
| 500 mg                                                                           |
| 50 kg (F1)                                                                       |
| 500 mg                                                                           |
| 130000                                                                           |
| 3 s                                                                              |
| 2 h                                                                              |
| 65 kg                                                                            |
| Strain gauge                                                                     |
| tl (Tw) gn t tl (HK) ct g oz<br>mo tl (Cn) lb * tl (Singap.<br>Malays) kg to dwt |
|                                                                                  |

| 1,800 cm |
|----------|
|          |
| 130000   |
| 500 mg   |
| 5 g      |
|          |

Display

| Functions                                          |      |  |
|----------------------------------------------------|------|--|
| Conversion function:                               | yes  |  |
| Counting function:                                 | yes  |  |
| Percentage determination:                          | yes  |  |
| PRE-TARE function:                                 | yes  |  |
| Suspended weighing:                                | Hook |  |
| Vibration-free weighing (Animal weighing program): | yes  |  |

| 350 x 390 x 120 mm |
|--------------------|
| stainless steel    |
| 340 x 240 mm       |
|                    |