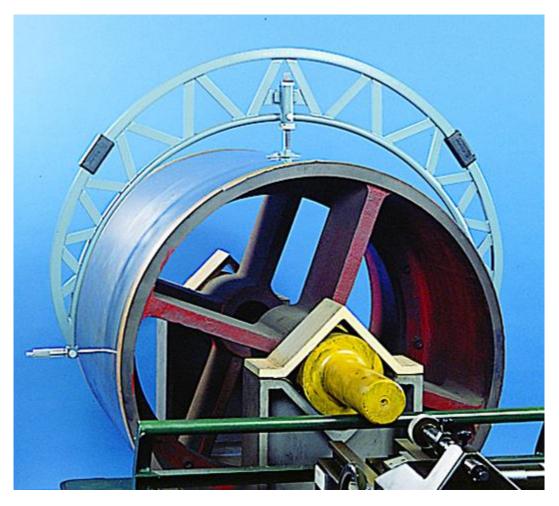

## **Description**

This Outside Micrometer comes with Extension Anvil Collars. It offers you the following benefits:

- The collars have a stable and rugged yet lightweight tube construction and are ideal for large micrometers.
- The 50mm spindle stroke gives you extended range compared to standard spindle types.
- Anvil collars extend the measuring range even further.
- The setting standards supplied cover the whole measuring range.

## **Features**

Flatness: 1,3 µm

Range: 900 - 1000 mm

Extension collar: 50 mm

Accuracy:  $\pm (6+L/75) \mu m$ , L = max. range (mm)

Spindle feed error:  $6 \mu m$  Mass: 8.81 kg

Parallelism:  $(2+L/100) \mu m$ , L = max. range (mm) mm