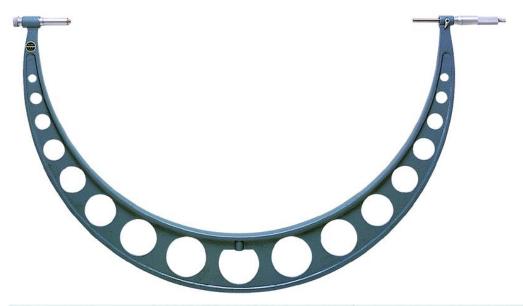

## **Outside Microm. Anvil Extension Collar**

900-1000mm

**Item number: 105-107** 

## **Description**

This Outside Micrometer comes with Extension Anvil Collars. It offers you the following benefits:

- The collars have a stable and rugged yet lightweight tube construction and are ideal for large micrometers.
- The 50mm spindle stroke gives you extended range compared to standard spindle types.
- Anvil collars extend the measuring range even further.
- The setting standards supplied cover the whole measuring range.

## **Features**

Flatness: 1,3 µm

Range: 900 - 1000 mm

Extension collar: 50 mm

Accuracy:  $\pm (6+L/75) \mu m$ , L = max. range (mm)

Spindle feed error:  $6 \mu m$  Mass: 8.81 kg

Parallelism:  $(2+L/100) \mu m$ , L = max. range (mm) mm