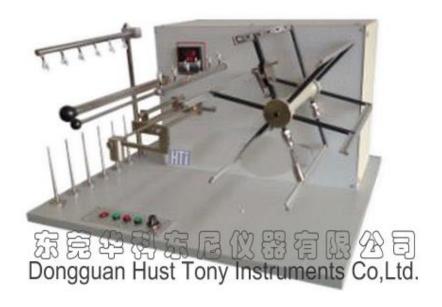

## Electric Wrap Reel (Count Lea Strength) HTY-010

## **Detailed Description**

To produce skeins of yarn of a pre-determined length and number of turns for count and/or strength testing. Complete with yarn package stand and pre-tension device, fitted with pre-determined counter.

## **Specifications:**

Reel circumference: 1000mm (metric system)

Rev of reel: 30-250 RPM(stepless speed regulating)

Interval of spindle: 60cm

Number of wrap: 2-9999 Rev(pre-set)

Traveling reciprocating distance: 35mm+/-0.5mm