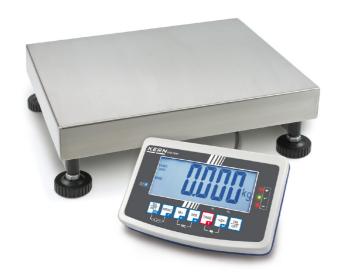

# KERN IFB6K-4S

High-resolution scale in heavy version with EC type approval [M], now also up to [Max] 600 kg

| Measuring system                                |                      |
|-------------------------------------------------|----------------------|
| Adjustment options:                             | External calibration |
| Linearity:                                      | 600 mg               |
| Load cell connection:                           | 4-wire               |
| Readability [d]:                                | 200 mg               |
| Recommended adjusting weight:                   | 6 kg (F2)            |
| Repeatability:                                  | 200 mg               |
| Resolution:                                     | 30000                |
| Stabilisation time under laboratory conditions: | 2 s                  |
| Warm up time:                                   | 2 h                  |
| Weighing capacity [Max]:                        | 6 kg                 |
| Weighing system:                                | Strain gauge         |
| Weighing units:                                 | kg                   |

| Construction                          |                    |
|---------------------------------------|--------------------|
| Cable length of display device:       | 3 m                |
| Casing material:                      | Plastic            |
| Dimensions of display device (WxDxH): | 250 x 160 x 58 mm  |
| Dimensions of weighing plate (WxDxH): | 230 x 230 x 110 mm |
| of stand:                             | 3,300 m            |
| Level indicator:                      | yes                |
| Material weighing plate:              | stainless steel    |
| Overall dimensions mounted (WxDxH):   | 230 x 230 x 360 mm |
| Revolving screw feet:                 | yes                |
| Wall mount:                           | yes                |
| Weighing surface (WxD):               | 230 x 230 mm       |

## KERN IFB6K-4S

High-resolution scale in heavy version with EC type approval [M], now also up to [Max] 600  $\,$  kg  $\,$ 