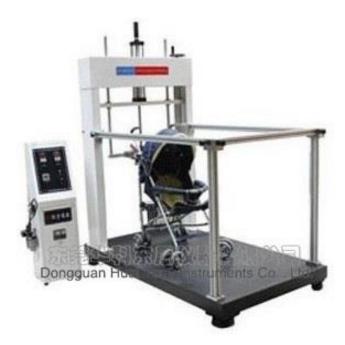

## **Baby Carriage Free-Set Test Machine (TC-002)**

## **Detailed Description**

This machine is suitable for hand-push Baby Carriage beyond the obstacles made by the simulation under the pressure of raising durability test, and made by CNS test.

Testing method is putting the baby model in the Baby Carriage, making the back tires leave ground 150mm when raising, similarly, let the front tires leave ground 150mm when pressure, with 15+/-/1times/Min, checking if damage in the body of Baby Carriage after 3000 times'continuing reduplicat test, test will be stopped automatically once the setting times finished. Putting up transmission of under pressure moving air cylinder.

## **Specifications:**

Baby carriage handle fastness: Adjustable and replaceable

Lift under pressure capability: Height of front and back are adjustable

Adjustable space of handle joint: ≈300mm

Auto counter: 99999times, electricity